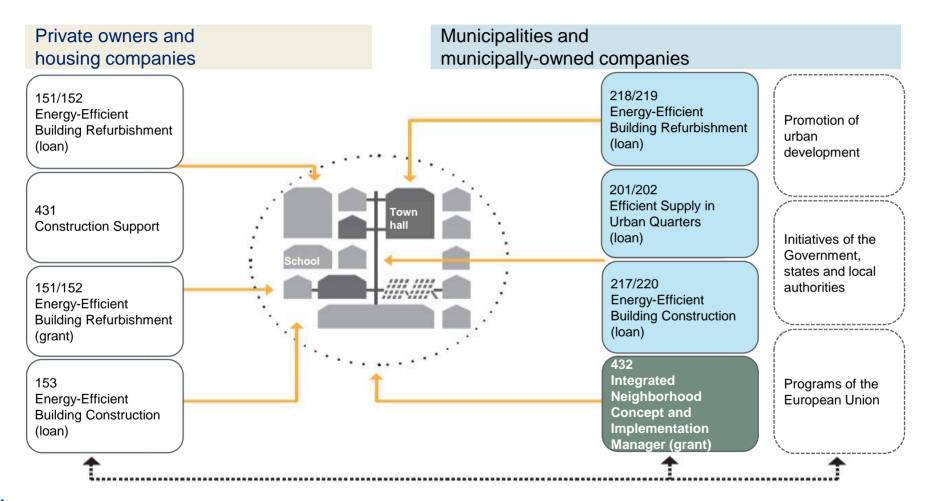

## >>> Domestic promotional products for energy efficiency in buildings

KFW KfW domestic promotion of energy efficiency in buildings, 10.09.2020