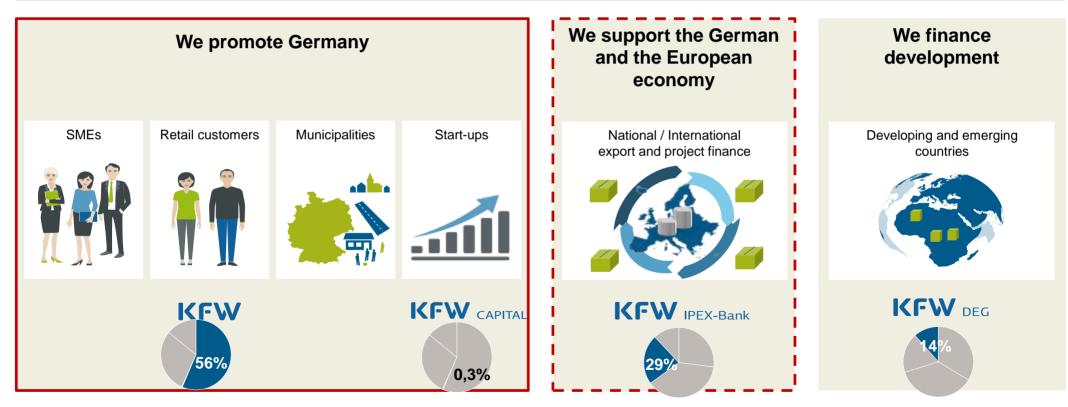

#### >>> More than 70 years of KfW Financing with a public mission

- Promotional bank of the Federal Republic of Germany
- Established in 1948 as Kreditanstalt für Wiederaufbau
- Shareholders: 80% Federal Republic, 20% federal states
- Headquarters: Frankfurt am Main
   Branches: Berlin, Bonn and Cologne
- Representative offices: about 80 offices and representations worldwide
- Balance sheet total 2019: EUR 506.0 billion
- Financing volume 2019: EUR 77.3 billion
- 6,705 employees (2019) <sup>1</sup>
- Best long-term rating: Aaa/AAA/AAA

## >>> KfW – Domestic and international promotion

Business Sectors: Financing and supporting sustainable change at home and abroad