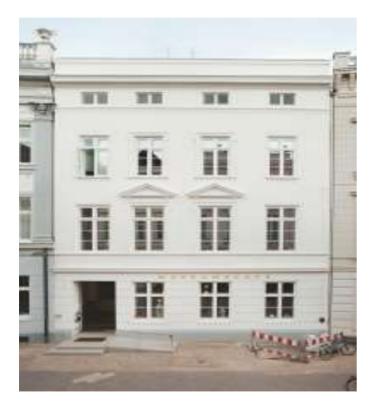

#### >>> Concrete example

**KFW** 

Transformation of a former school in Lübeck into a residential building

- Building with a history dating back to the middle ages located on a thriving shopping street in Lübeck (Northern Germany).
- Having served as a school for many years, the city of Lübeck decided to sell it in 2008, with the goal of preserving the building, which was protected as a historic monument.
- 2009 agreement with the authorities: A thermal insulation composite system was not possible (historic monument), thus a combination of CHP, insulation of the inner walls and the ceiling as well as via the exterior plaster were agreed.
- Construction 2010-2013, the building today corresponds to KfW EH 115, 10 new apartments and a coffee place were created.