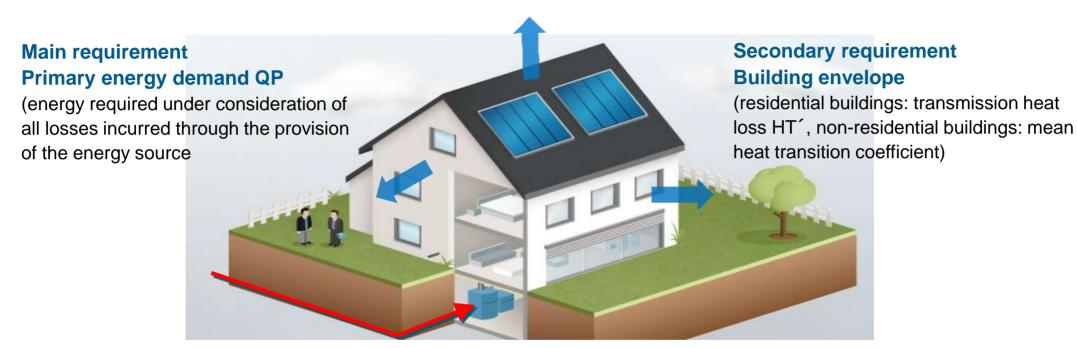

## >>> Energy efficient construction and refurbishment

The efficiency house principle – simplification and standardisation as a success factors

The KfW efficiency house represents a low level of energy consumption and is based on the German building code (transposition of the EPBD)