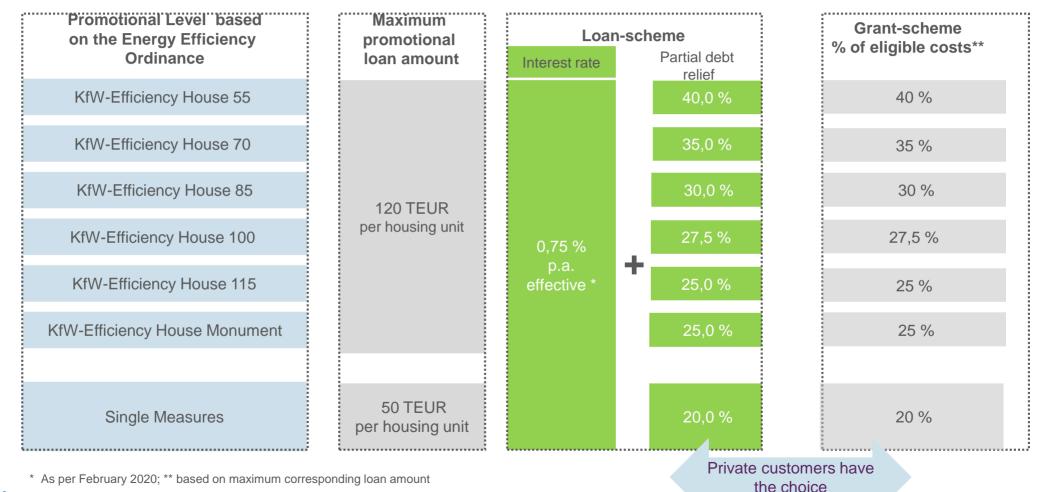

#### Set-up Energy-efficient Construction Standardisation in practice – and combination of grants and loans as success factors

| Promotional Level based<br>on the Energy-efficiency | Annual Primary<br>Energy Demand (Q <sub>P</sub> ) | Transmission<br>Heat Loss (H <sub>T</sub> ´) | Loan-scheme                 |                                             |  |
|-----------------------------------------------------|---------------------------------------------------|----------------------------------------------|-----------------------------|---------------------------------------------|--|
| regulation                                          |                                                   |                                              | Interest Rate               | Partial debt relief                         |  |
| KfW-Efficiency House 40 Plus                        | 40 %                                              | 55 %                                         |                             | 25 %                                        |  |
| KfW-Efficiency House 40                             | 4 <b>Te</b> %hnical rec                           | uirements 55 %                               | 0,75%<br>p.a.<br>effektiv * | 20 %                                        |  |
| KfW-Efficiency House 55                             | 55 %                                              | 70 %                                         |                             | 15 %                                        |  |
| EnEV <sub>2014</sub> (1.1.2016)                     | 75 %                                              | 100 %                                        | Maximum                     |                                             |  |
| Reference Building EnEV 2014                        | 100 %                                             | 100 %                                        |                             | promotionalamount EUR<br>120'p housing unit |  |
|                                                     |                                                   |                                              |                             |                                             |  |

(as % of the requirements defined for the Reference Building)

\* As per 02/200; all maturities

Gefördert durch:

Bondesministerium tür Wirtschaft und Energie