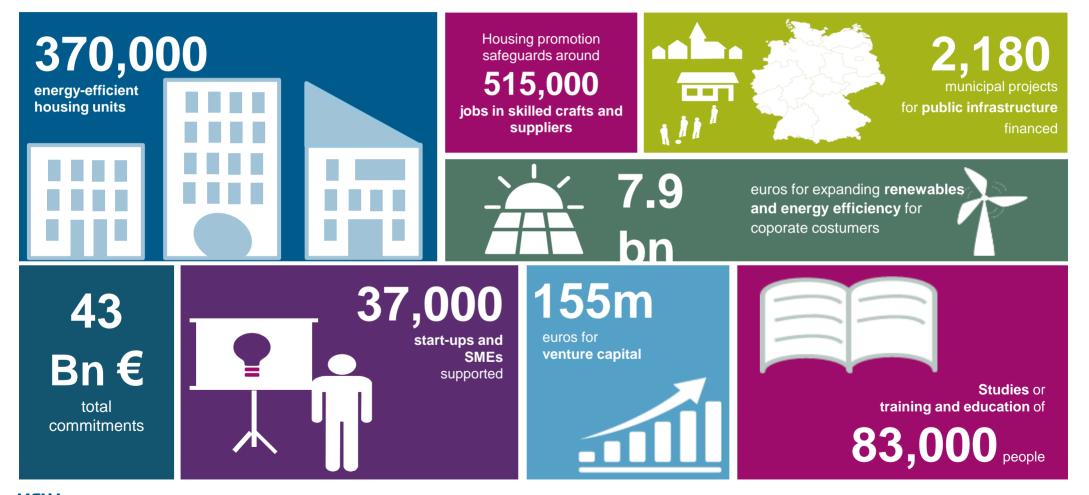

3 billion
- 6,705 employees (2019) <sup>1</sup>
- Best long-term rating: Aaa/AAA/AAA

1) The average number of employees including temporary staff but without members of the Executive Board and trainees

## >>> KfW – Domestic and international promotion

Business Sectors: Financing and supporting sustainable change at home and abroad

## KFW



### >>> Facing challenges from megatrends



Climate change and the environment, globalisation, digitalisation and social change – we face great challenges today. KfW is one of the world's leading promotional banks. It applies its decades of experience on behalf of the Federal Government and the federal states to improve the economic, social and ecological living conditions around the world.

#### >>> Domestic promotion Promotional figures in 2019



#### **KfW promotional programmes for EE follow a holistic approach** Grants as well as promotional loans or the combination of both are needed for best results



KfW domestic promotion of energy efficiency in buildings, 10.09.2020

## >>> Domestic promotional products for energy efficiency in buildings

KFW KfW domestic promotion of energy efficiency in buildings, 10.09.2020

## >>> Energy efficient construction and refurbishment

The efficiency house principle – simplification and standardisation as a success factors



The KfW efficiency house represents a low level of energy consumption and is based on the German building code (transposition of the EPBD)

#### Set-up Energy-efficient Construction Standardisation in practice – and combination of grants and loans as success factors

|