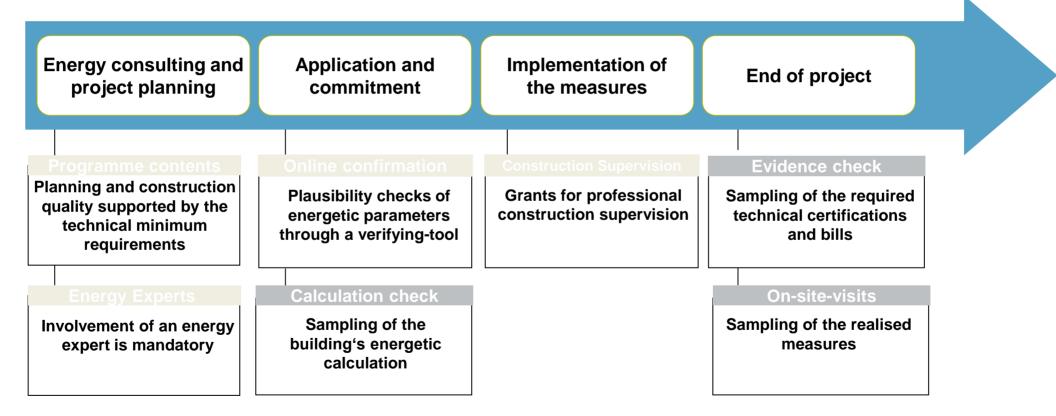

#### **Quality checks**

KFW

KfW domestic promotion of energy efficiency in buildings, 10.09.2020

How does the promotional scheme work in detail Energy efficient refurbishment - loan - digitalisation and expert support as success factors

| Owner             | <ul> <li>Get information<br/>(www.energiesparen.kfw.de)</li> <li>Extra promotion available for integrated concept/<br/>energy efficiency consultancy</li> </ul> |
|-------------------|-----------------------------------------------------------------------------------------------------------------------------------------------------------------|
| Energy consultant | <ul> <li>Concept/plan for refurbishment activities</li> <li>Check if suitable for promotion (online tool)</li> <li>Full online application process</li> </ul>   |
| Owner´s bank      | <ul> <li>&gt; Check/decide on creditworthyness</li> <li>&gt; File application for promotional loan</li> </ul>                                                   |
| KFW               | <ul> <li>Loan commitment and disbursement</li> </ul>                                                                                                            |